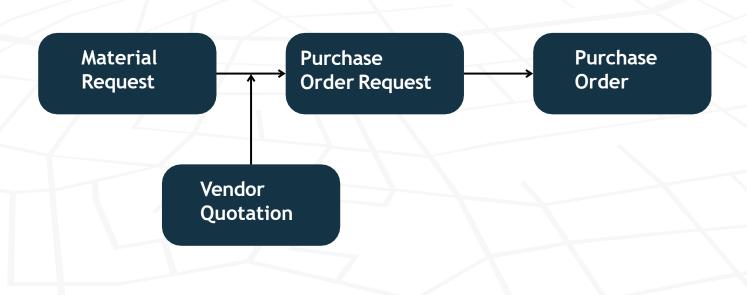

#### Procurement

Monitor company vendor performance and assist in the procurement process of goods and services.

# Procurement

Monitor company vendor performance and assist in the procurement process of goods and services.

**RUN System One Beyond ERP** 

- 1. Master Item
- 2. Item's Category
- 3. Master Vendor
- 4. Vendor's Category

#### Reporting

- 1. Procure to Pay
- 2. Vendor Quotation List
- 3. Outstanding PO
- 4. Order Report by Vendor