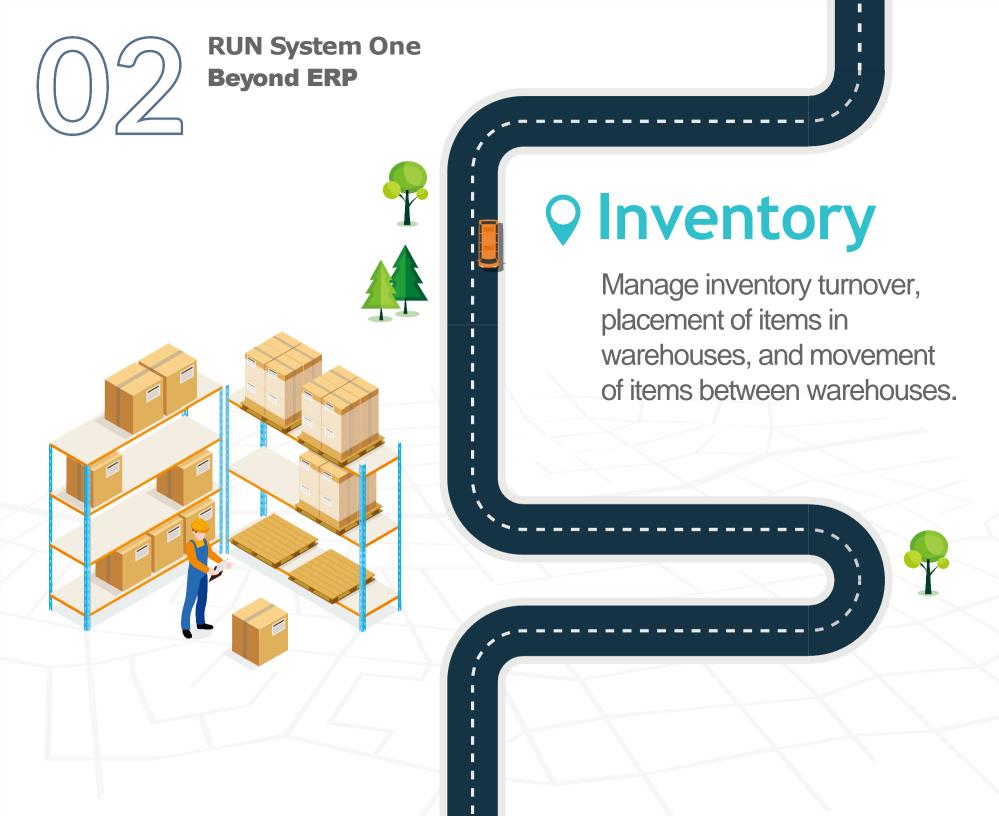

### Inventory

Manage inventory turnover, placement of items in warehouses, and movement of items between warehouses.