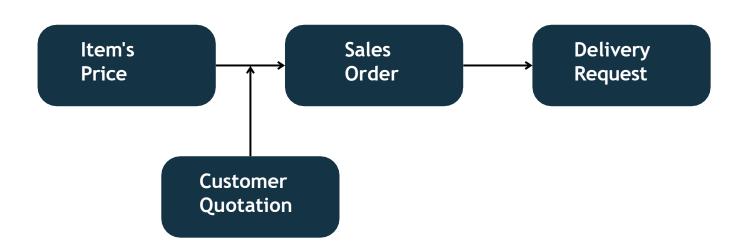

# Sales & Distribution

Monitor sales targets and manage customer data, logistics management and monitor the contribution margin of each customer.

RUN System One **Beyond ERP** 

- 1. Item's Price
- 2. Customer Data
- 3. Customer's Category
- 4. Sales Person