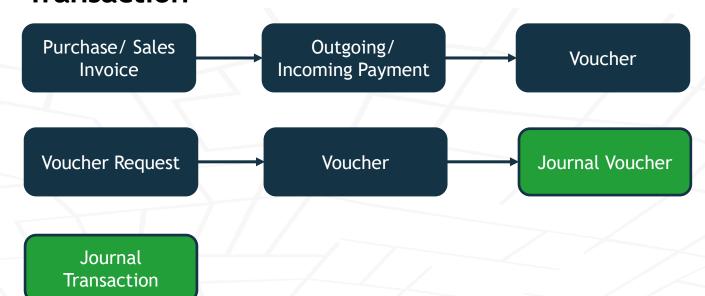

#### **Transaction**

- 1. Chart of Account
- 2. Cash & Bank Account
- 3. Tax

П

4. Currenct

#### Reporting

- 1. General Ledger
- 2. Profit Loss
- 3. Balance Sheet
- 4. Aging Invoice AP/AR